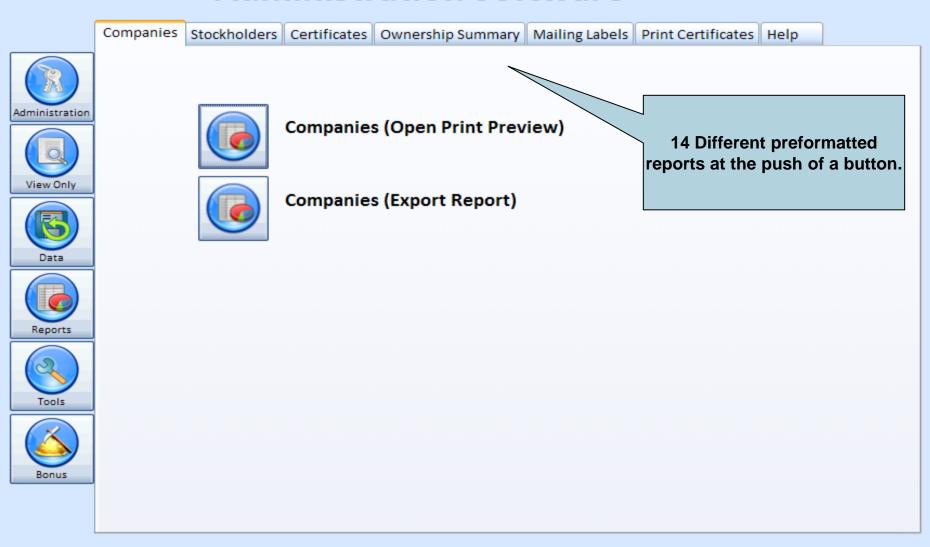

#### Administration Software

== Main

Certificate Administration

Note: to get certificate without watermarks, with high resolution and filled by data from database, you need to export it to MS Word

### **Software Highlights**

- Customize and Print Your Own Stock **Certificates**
- Import or Export Your Data
- 11 Pre-designed Reports
- Easily Manage Multiple Companies and **Shareholders**
- FREE Bonuses:
  - 4 Stock Certificates
  - Administrative Forms