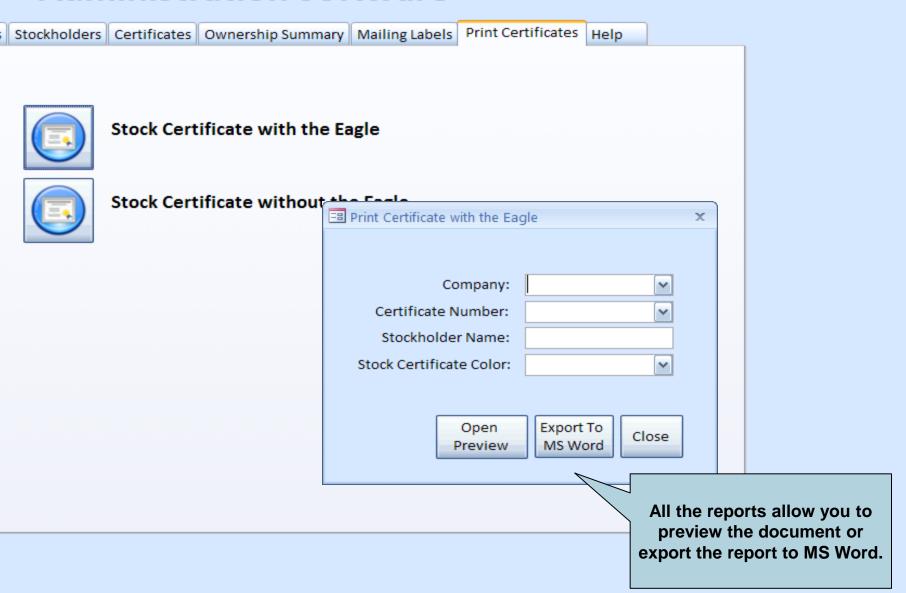

#### Administration Software

== Main

Certificate Administration

Note: to get certificate without watermarks, with high resolution and filled by data from database, you need to export it to MS Word

#### Peak Strategy's Stock Certificate

View Only

Example of a Stock Ownership Report