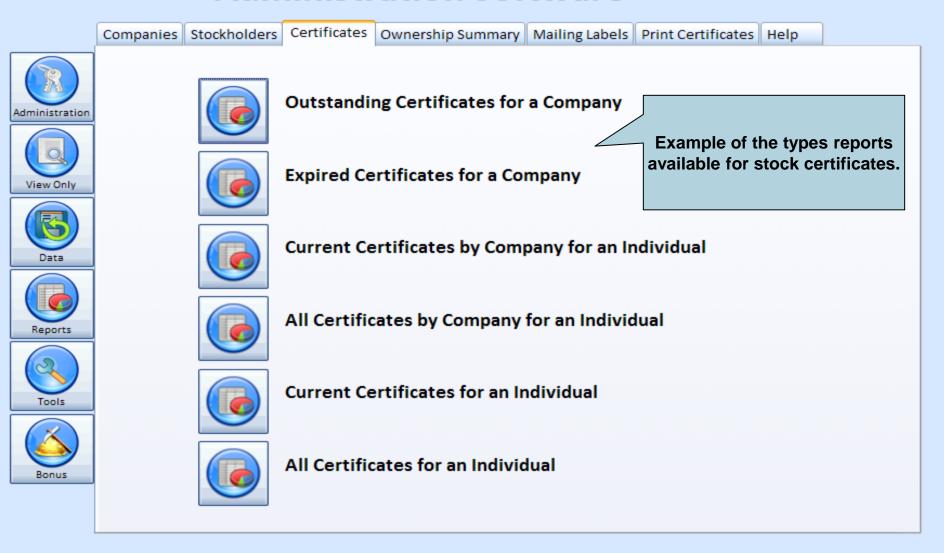

#### Administration Software

== Main

Certificate Administration

Note: to get certificate without watermarks, with high resolution and filled by data from database, you need to export it to MS Word

### **Software Highlights**

- Customize and Print Your Own Stock **Certificates**
- Import or Export Your Data
- 11 Pre-designed Reports
- Easily Manage Multiple Companies and **Shareholders**
- FREE Bonuses:
  - 4 Stock Certificates
  - Administrative Forms