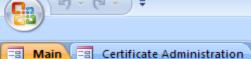

#### Administration Software

== Main

Certificate Administration

Note: to get certificate without watermarks, with high resolution and filled by data from database, you need to export it to MS Word