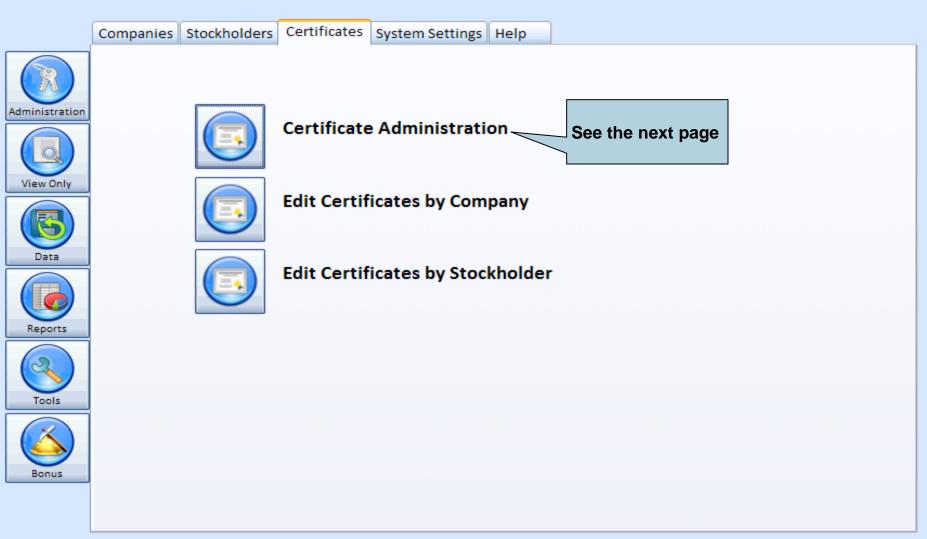

#### **PEAK STRATEGY**

Please make sure you check out the demo of the software and our FREE trial.

|                                   | Snarenoider:                                                           | Test, John         |                                                | <b>T</b> | - |  |  |  |  |
|-----------------------------------|------------------------------------------------------------------------|--------------------|------------------------------------------------|----------|---|--|--|--|--|
|                                   | Date Issued:                                                           | 1/1/1996           |                                                |          |   |  |  |  |  |
| C                                 | lass of Shares:                                                        | Common             |                                                | -        |   |  |  |  |  |
| Num                               | ber of Shares:                                                         | 10.0000            |                                                |          |   |  |  |  |  |
| l l                               | How Acquired:                                                          | Original issue     |                                                |          |   |  |  |  |  |
|                                   | From Whom:                                                             |                    |                                                |          |   |  |  |  |  |
| Per Share Ba                      | sis Certificate:                                                       | 10                 |                                                |          |   |  |  |  |  |
| Cer                               | tificate Status:                                                       | Issued             |                                                | •        | * |  |  |  |  |
| Date C<br>Transfered, Surrendered | ertificate was<br>l or Cancelled:                                      |                    |                                                |          |   |  |  |  |  |
| Additional Informat               | Additional Information Required for the Printing of Stock Certificates |                    |                                                |          |   |  |  |  |  |
| Certific                          | cate Front                                                             |                    | Certificate Back                               |          |   |  |  |  |  |
| Title of 1st Person Authoriz      | ed to Sign:                                                            |                    | Add "I" if Held Individually or "We" if Held J | ointly:  |   |  |  |  |  |
| Title of 2nd Person Authori       |                                                                        |                    | Name of Shareholder Receiving Shares:          |          | • |  |  |  |  |
| Number of Shares Written          | in Word(s):                                                            |                    | Name of Attorney Appointed:                    |          |   |  |  |  |  |
|                                   |                                                                        |                    | Name of Signature Witness:                     |          |   |  |  |  |  |
| Note: You can p                   | review the cert                                                        | tificates in the R | Seports Menu under the Print Certificates tab  |          |   |  |  |  |  |
|                                   |                                                                        |                    |                                                |          |   |  |  |  |  |
|                                   |                                                                        |                    |                                                |          |   |  |  |  |  |
|                                   |                                                                        |                    |                                                |          |   |  |  |  |  |
|                                   |                                                                        |                    |                                                |          |   |  |  |  |  |
|                                   |                                                                        |                    |                                                |          |   |  |  |  |  |
| New                               | Delete                                                                 | Undo               | Print Save Close                               |          |   |  |  |  |  |