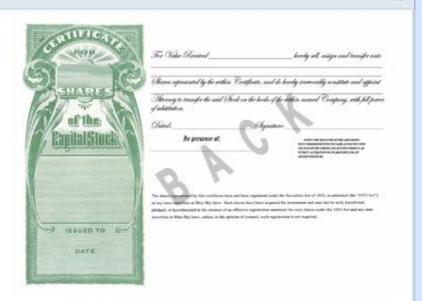

#### Administration Software

== Main

Certificate Administration

Note: to get certificate without watermarks, with high resolution and filled by data from database, you need to export it to MS Word

#### Peak Strategy's Stock Certificate

View Only

Example of a Stock Ownership Report