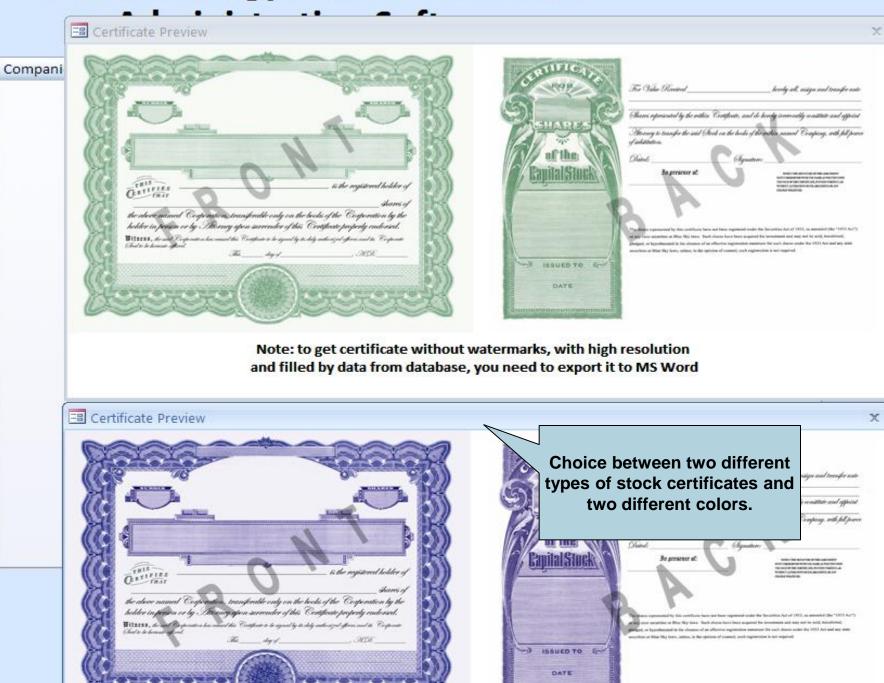

#### Administration Software

== Main

Certificate Administration

Note: to get certificate without watermarks, with high resolution and filled by data from database, you need to export it to MS Word