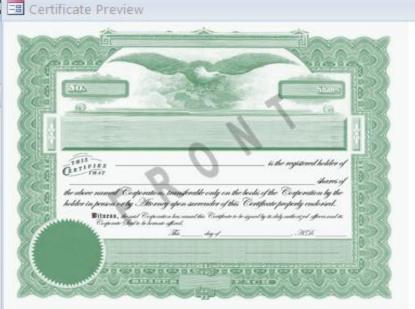

#### Administration Software

== Main

Certificate Administration

Note: to get certificate without watermarks, with high resolution and filled by data from database, you need to export it to MS Word

#### Peak Strategy's Stock Certificate

View Only

Example of a Stock Ownership Report